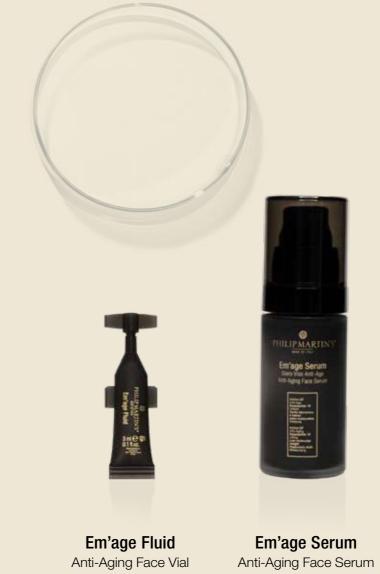

## EM'AGE FLUID

Anti-Aging Face Vial

#### **Professional Use**

The immediate facelift. The filling effect that reduces the signs of aging. The face vial is a skin regeneration accelerator that stimulates the cell cycle and effectively counteracts the signs of aging. Applied to the skin of the face, neck and neckline by a massage or in combination with TM32-S technology, the vial has a rich content of protein active ingredients, growth factors, hyaluronic acid and primary functional substances.

#### EM'AGE SERUM

Anti-Aging Face Serum

#### The research, the purpuse, the release.

The efficacy of the protein active ingredients and hyaluronic acid, developed by scientific research and encapsulated are released in the target cells. The face serum, with its intense and effective anti-aging action, guarantees the rebirth of cellular dynamism. It minimises muscle contractions which causes the expression of lines (the botox-like effect).