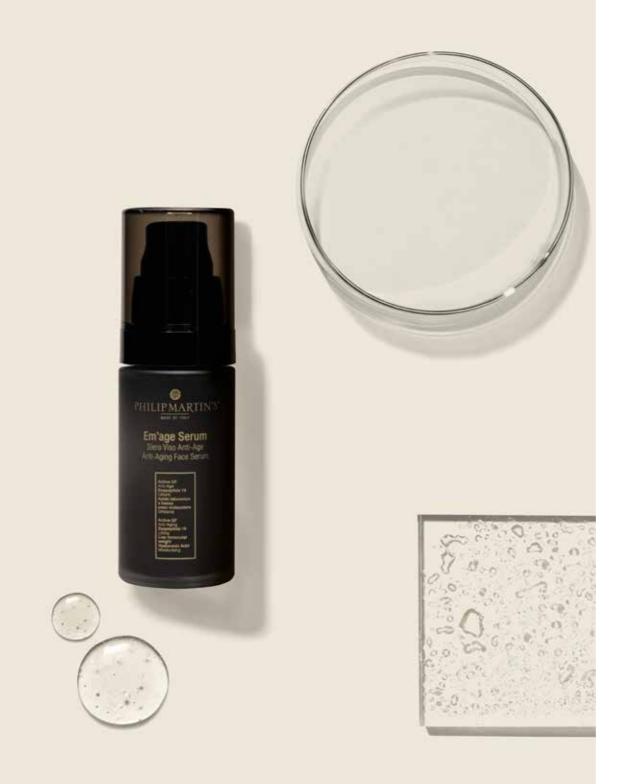

#### EM'AGE SERUM

Anti-Aging Face Serum

#### The research, the purpuse, the release.

The efficacy of the protein active ingredients and hyaluronic acid, developed by scientific research and encapsulated are released in the target cells. The face serum, with its intense and effective anti-aging action, guarantees the rebirth of cellular dynamism. It minimises muscle contractions which causes the expression of lines (the botox-like effect).

The skin defies the future and loves its beauty.