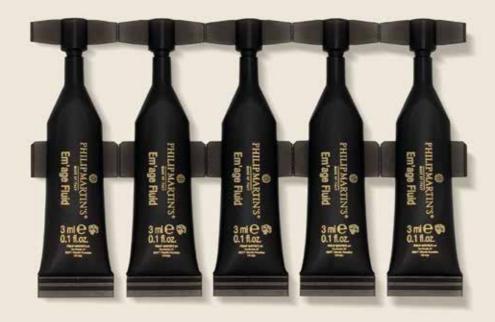

## EM'AGE FLUID

Anti-Aging Face Vial

#### **Professional Use**

The immediate facelift. The filling effect that reduces the signs of aging. The face vial is a skin regeneration accelerator that stimulates the cell cycle and effectively counteracts the signs of aging. Applied to the skin of the face, neck and neckline by a massage or in combination with TM32-S technology, the vial has a rich content of protein active ingredients, growth factors, hyaluronic acid and primary functional substances.