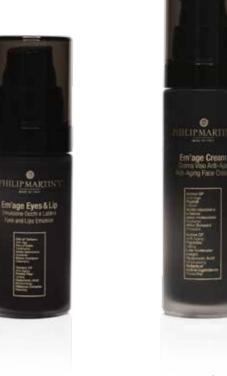

#### EM'AGE EYES & LIP

Eyes and Lips Emulsion

#### EM'AGE CREAM

Anti-Aging Face Cream

Objective, active, synergistic. The combination of growth factors and the principles contained in the revolutionary cream, plump, revitalise and give a lifting effect to the skin. Thanks to the effective release of the active ingredients on the target cells the skin regains tone, elasticity and hydration.