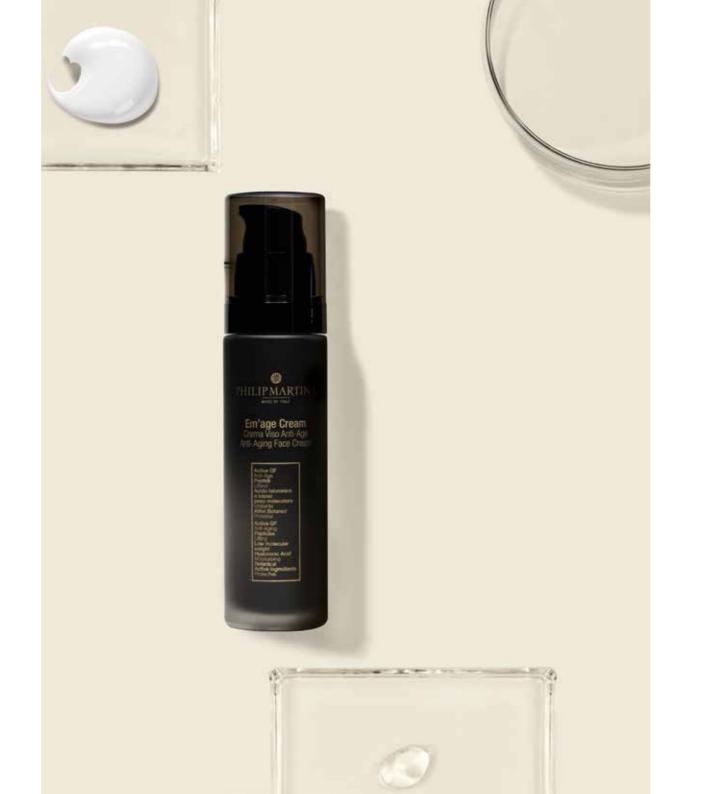

#### EM'AGE CREAM

Anti-Aging Face Cream

Objective, active, synergistic. The combination of growth factors and the principles contained in the revolutionary cream, plump, revitalise and give a lifting effect to the skin. Thanks to the effective release of the active ingredients on the target cells the skin regains tone, elasticity and hydration.

The newfound youth of the skin.